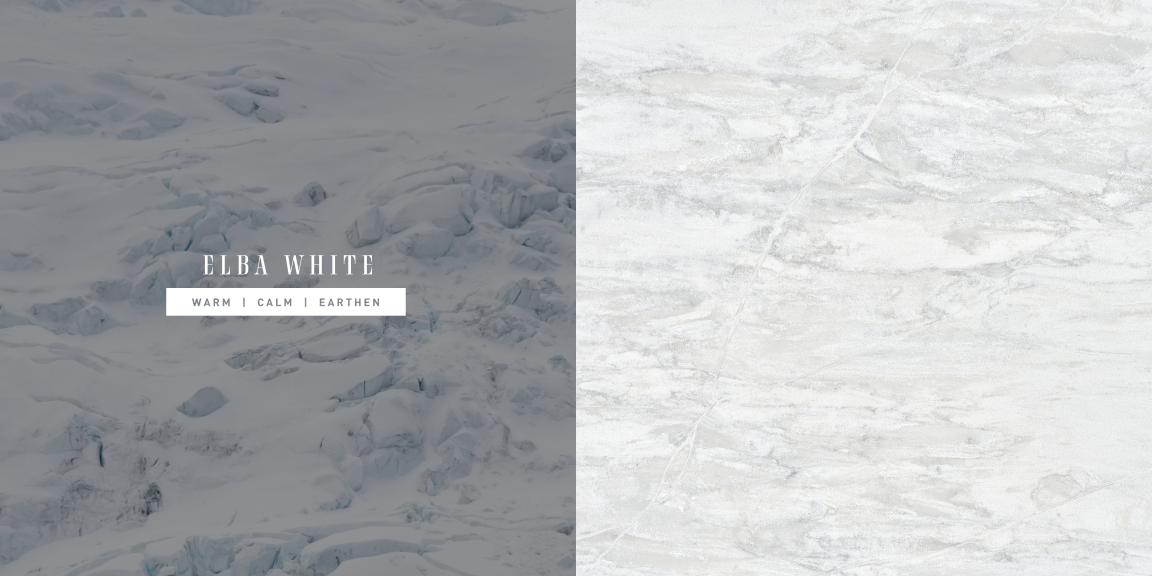

#### ELBA WHITE

Elba White is a beautiful blend of warmth and depth. The translucent quality is unique to the Opimo Collection. Layers of cool and warm build upon each other mimicking the look of an iceberg. Its unique balance of color, tone, movement, and veining compliment any design space and the translucent qualities offer limitless possibilities.