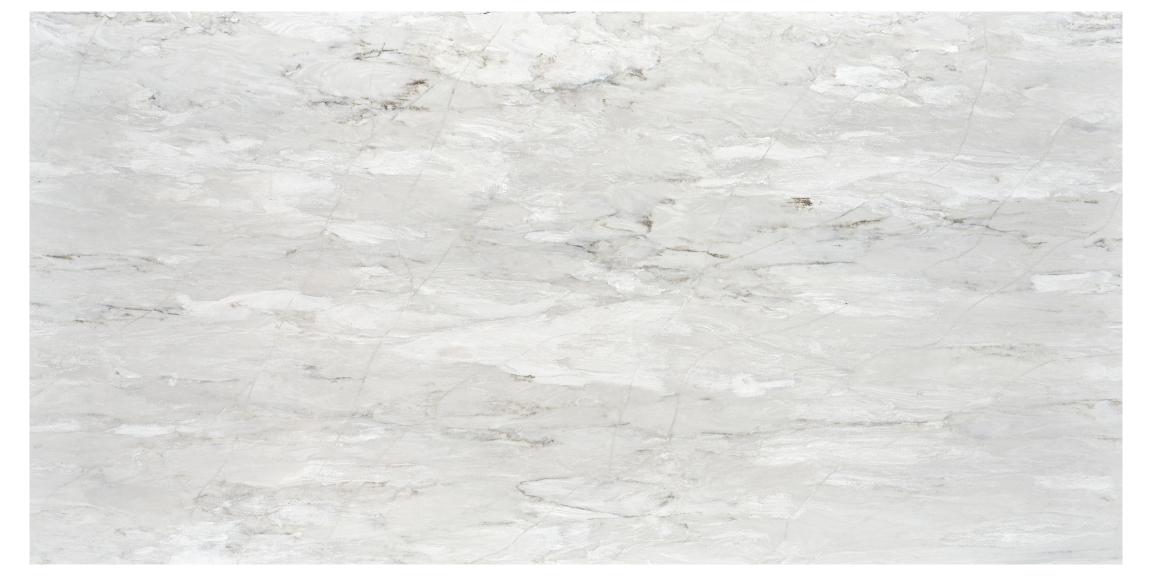

#### MATTERHORN

Bold and strong, Matterhorn mimics the beauty and majesty of this famous mountain with its snow swept peak rising from surrounding glaciers. Matterhorn offers a bold veined pattern with dynamic background color. This combination blends together to offer a rugged yet refined design.