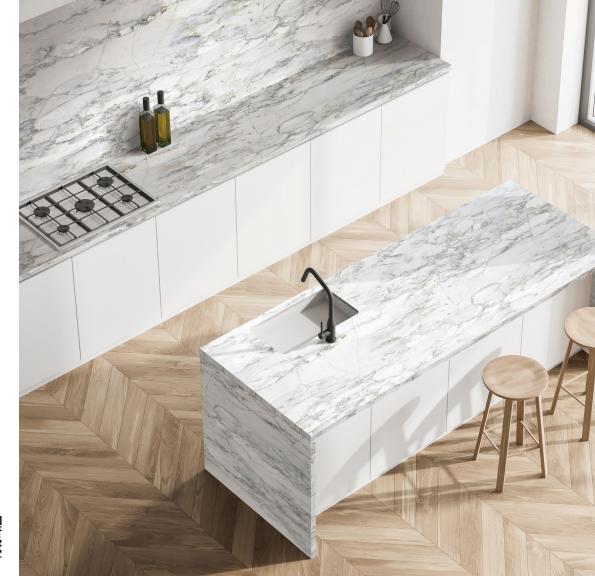

#### MATTERHORN

Bold and strong, Matterhorn mimics the beauty and majesty of this famous mountain with its snow swept peak rising from surrounding glaciers. Matterhorn offers a bold veined pattern with dynamic background color. This combination blends together to offer a rugged yet refined design.