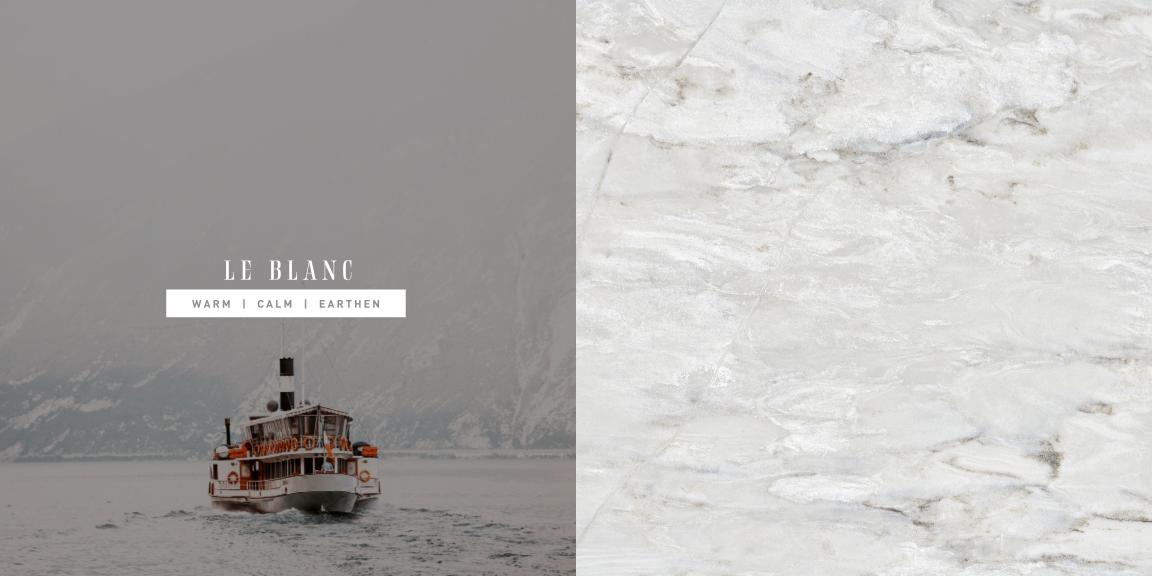

#### LE BLANC

French for 'The White' - Le Blanc pulls inspiration from the French Alps with distinctive stone colored veining and a beautiful white background covering the full slab. Its subtle tones and delicate movement allow it to be incorporated in any environments.