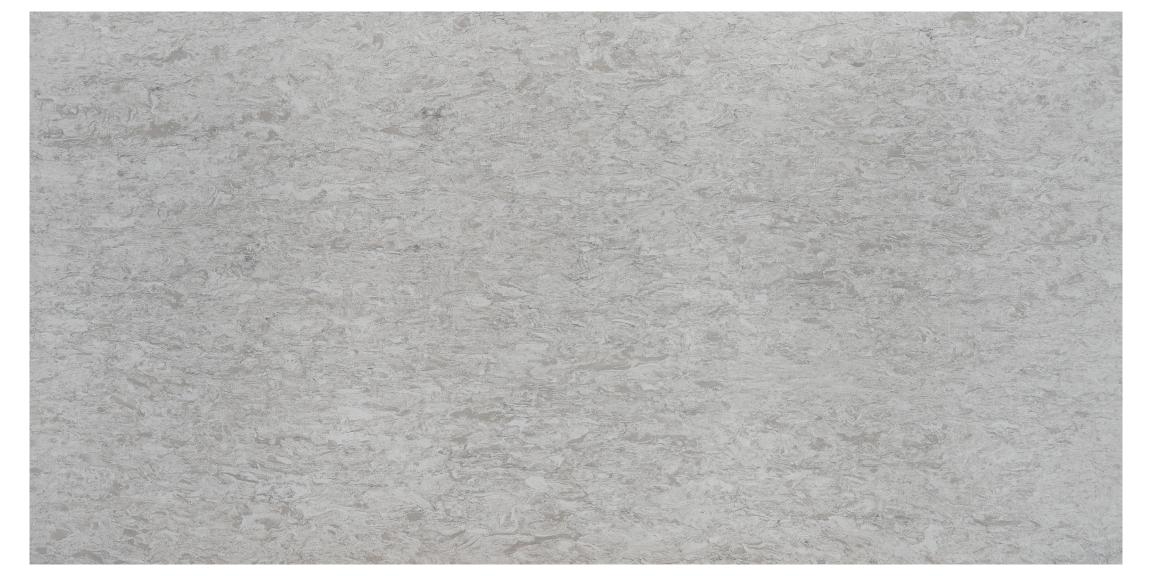

#### MATTERHORN

Bold and strong, Matterhorn mimics the beauty and majesty of this famous mountain with its snow swept peak rising from surrounding glaciers. Matterhorn offers a bold veined pattern with dynamic background color. This combination blends together to offer a rugged yet refined design.