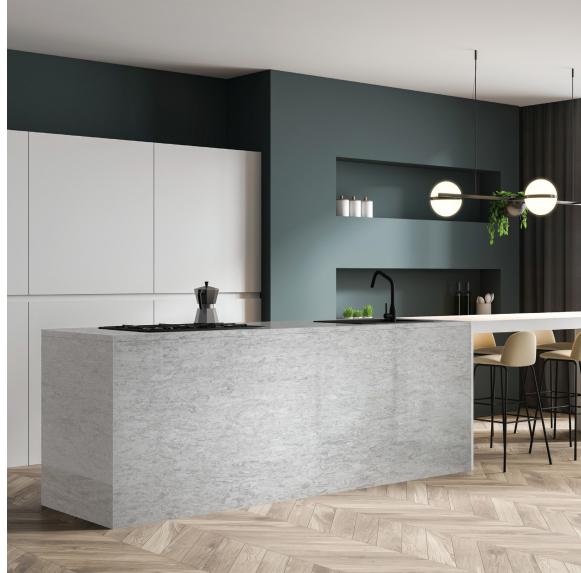

#### MATTERHORN

Bold and strong, Matterhorn mimics the beauty and majesty of this famous mountain with its snow swept peak rising from surrounding glaciers. Matterhorn offers a bold veined pattern with dynamic background color. This combination blends together to offer a rugged yet refined design.