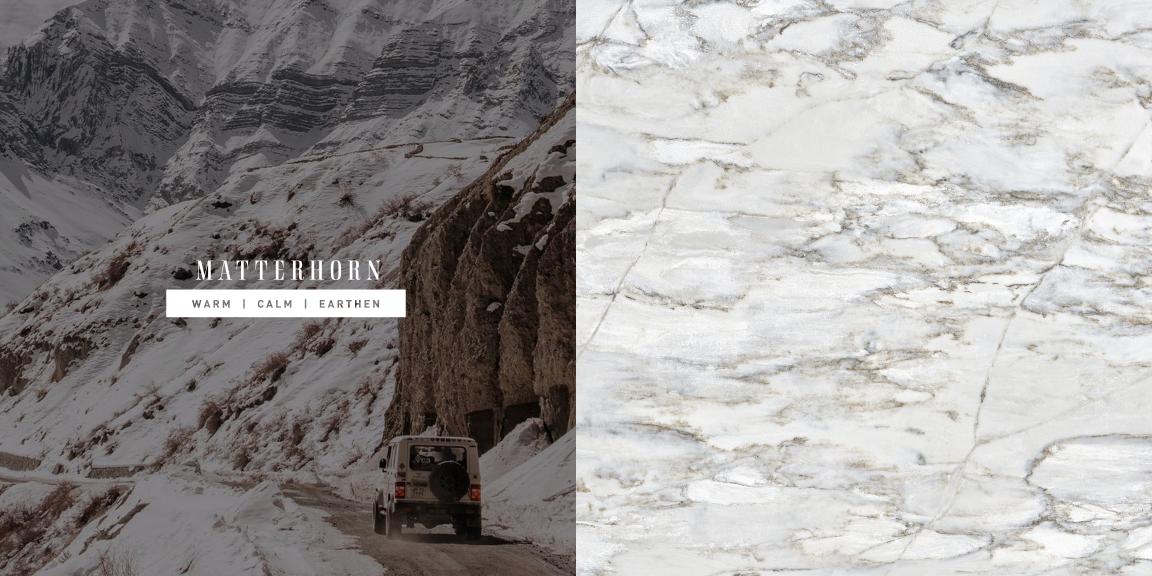

#### MATTERHORN

Bold and strong, Matterhorn mimics the beauty and majesty of this famous mountain with its snow swept peak rising from surrounding glaciers. Matterhorn offers a bold veined pattern with dynamic background color. This combination blends together to offer a rugged yet refined design.