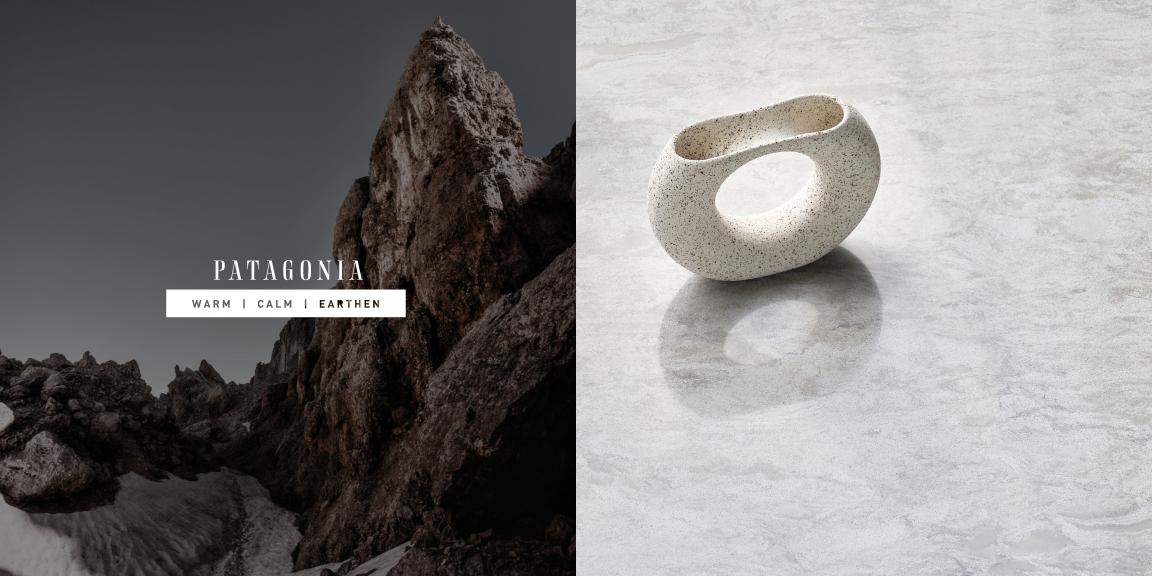

#### PATAGONIA

Patagonia captures the limitless colors of this mountainous region with its high stone peaks and glacial fjords. The blend of grey tones and translucent qualities in Patagonia are a perfect combination, balancing the cool and warm tones found in nature. This dark, confident design is sure to enhance the look of any space.