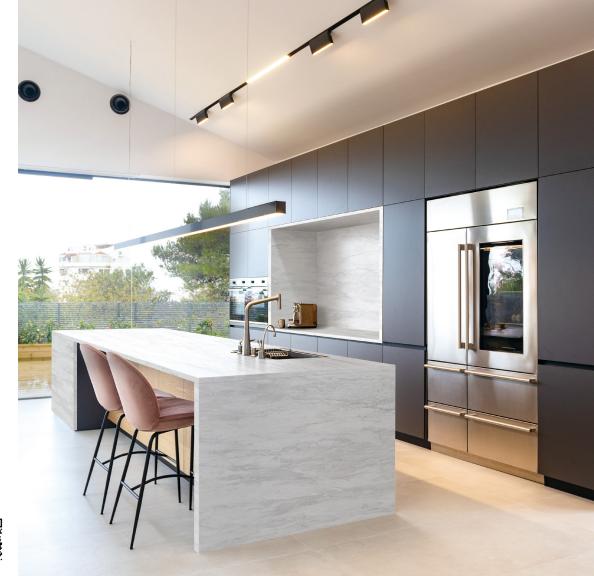

#### ELBA WHITE

Elba White is a beautiful blend of warmth and depth. The translucent quality is unique to the Opimo Collection. Layers of cool and warm build upon each other mimicking the look of an iceberg. Its unique balance of color, tone, movement, and veining compliment any design space and the translucent qualities offer limitless possibilities.