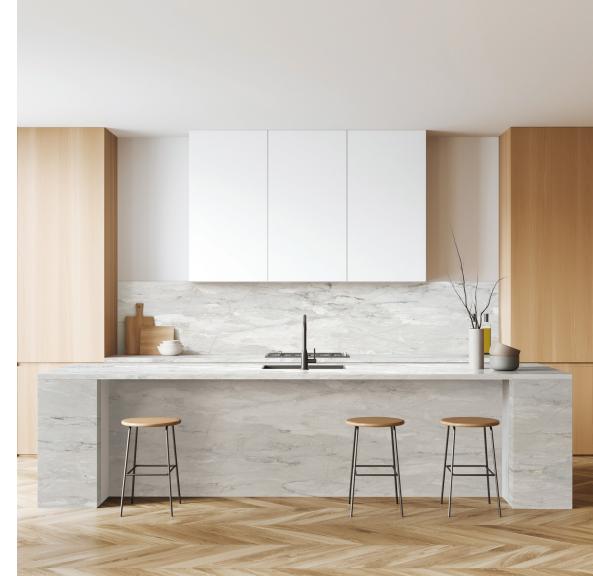

#### MATTERHORN

Bold and strong, Matterhorn mimics the beauty and majesty of this famous mountain with its snow swept peak rising from surrounding glaciers. Matterhorn offers a bold veined pattern with dynamic background color. This combination blends together to offer a rugged yet refined design.