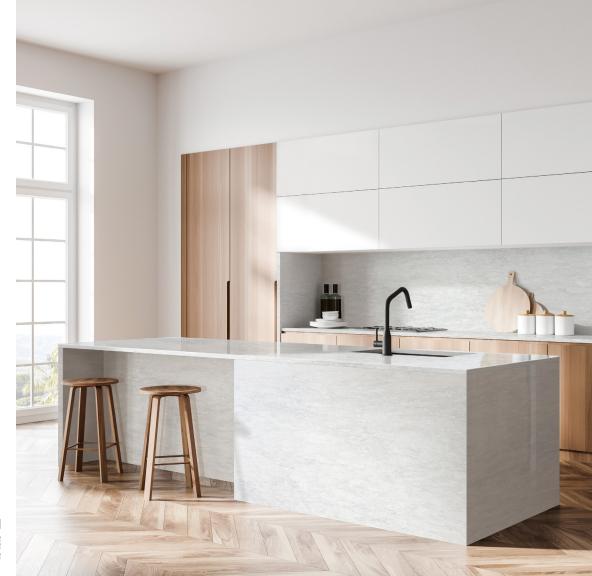

#### ELBA WHITE

Elba White is a beautiful blend of warmth and depth. The translucent quality is unique to the Opimo Collection. Layers of cool and warm build upon each other mimicking the look of an iceberg. Its unique balance of color, tone, movement, and veining compliment any design space and the translucent qualities offer limitless possibilities.