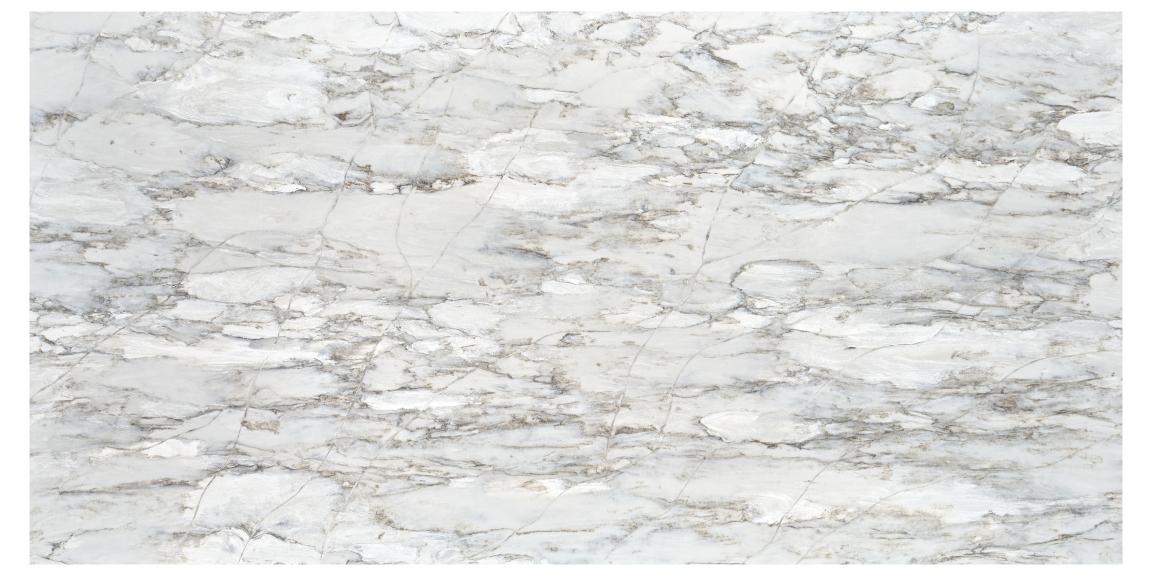

#### PATAGONIA

Patagonia captures the limitless colors of this mountainous region with its high stone peaks and glacial fjords. The blend of grey tones and translucent qualities in Patagonia are a perfect combination, balancing the cool and warm tones found in nature. This dark, confident design is sure to enhance the look of any space.