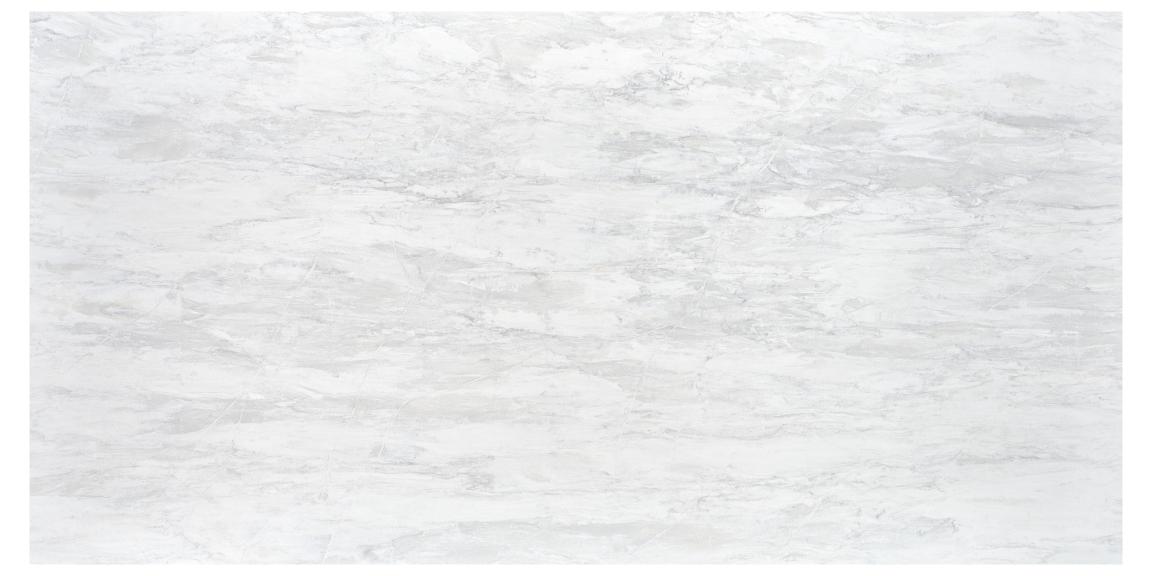

#### ELBA WHITE

Elba White is a beautiful blend of warmth and depth. The translucent quality is unique to the Opimo Collection. Layers of cool and warm build upon each other mimicking the look of an iceberg. Its unique balance of color, tone, movement, and veining compliment any design space and the translucent qualities offer limitless possibilities.