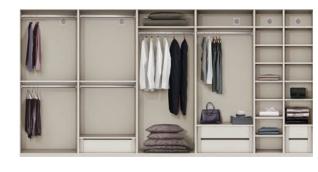

#### Built-In Wardrobe

The built—in wardrobe can create customized space for different purposes, from organizing small items to storing bedclothes,

#### Size

450 / 500 / 900 / 1,000

#### Specifications

• PB+ PVC front and back + PVC edge