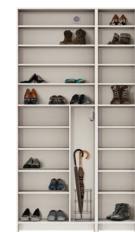

#### Shoe Closet

The sophisticated and simple design provides spacious and efficient storage, while adding a refreshing tone to the entrance.

#### Size

- Door 350 / 400
- Body 700 / 800

\*Umbrella stand is optional.