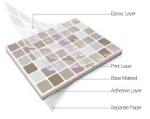

### Environmentally-friendly interior Stone\_Hanstone Quartz

The engineered stone surface, made of 99% pure natural quartz, is resistant to bacteria and funguses. The product is not only certified eco-friendly in Korea, but also has successfully gone through strict certification processes in the US and Europe.

With long-lasting beauty, there's no need to worry about scratches or breakage.

- Quartz has excellent durability, It's the hardest stone after diamond.
- The surface is scratch resistant, even from knives.
- Dropped a heavy pot? No problem! Excellent durability that can withstand strong impact

#### With its non-porous quartz surface, there's no need to worry about stains.

- "Bacteria-free" Resistant to harmful bacteria and funguses, you can cook hygienically all 365 days a year.
- Engineered stone is nonporous, with "zero" water absorption."
- · Easily clean the countertop with no stains from dropped food or spilled coffee