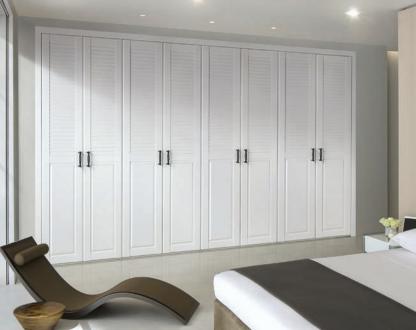

#### Built-In Wardrobe

The built—in wardrobe can create customized space for different purposes, from organizing small items to storing bedclothes,

#### Size

450 / 500 / 900 / 1,000

#### Specifications

• PB+ PVC front and back + PVC edge