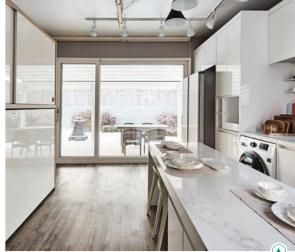

#### 1. Kitchen

| Kitchen Q'cine Mono Style / Floor Maru And 7723

Counter top Hanstone Quartz CT402

#### 2. Kitchen

Floor Regent Bio 1903,1910

| Wall Bodaq S203, Bodaq Tile BBW56 / Table bottom Bodaq NS708

#### 3. Kitchen

| Kitchen Q'cine / Counter top Quartz Stone M0626