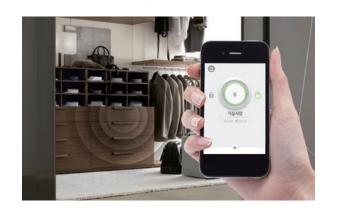

#### IoT Safetybox \_ Home Bee

The box can be installed in furniture or drawers at the customer's convenience and is linked to smart devices for locking and controlling it at anytime, from anywhere,