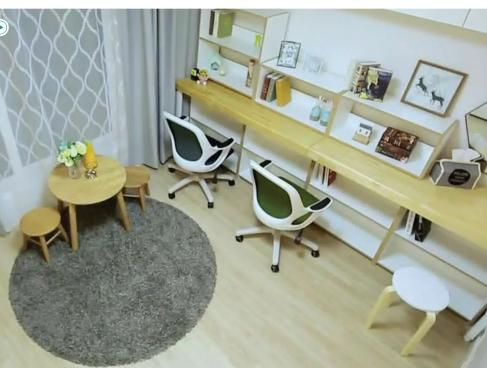

| Flooring Material : Sentra Prime

| Window : Home Sash

Episode 3 - Five Sons [Living Room] Flooring: Sorigium double layer | Wallpaper : Q'tie Furniture Finishing: Ecoloid