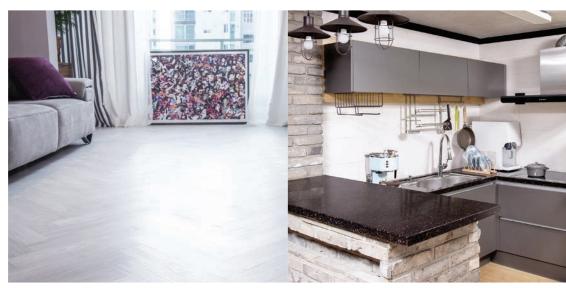

HYUNDAI L&C'S KITCHEN INTERIOR SATISFES EVERY WOMAN'S NEED FOR A TRENDY DESIGN, THE FURNITURE DESIGNS SHOW THE FLOW OF MOVEMENT, WHILE INTERIOR STONE ADDS CLASS TO THE SOPHISTICATED AND BEAUTIFUL KITCHEN.

#### 1. Kitchen

| Kitchen Q'cine Mono Style / Floor Maru And 7723

Counter top Hanstone Quartz CT402