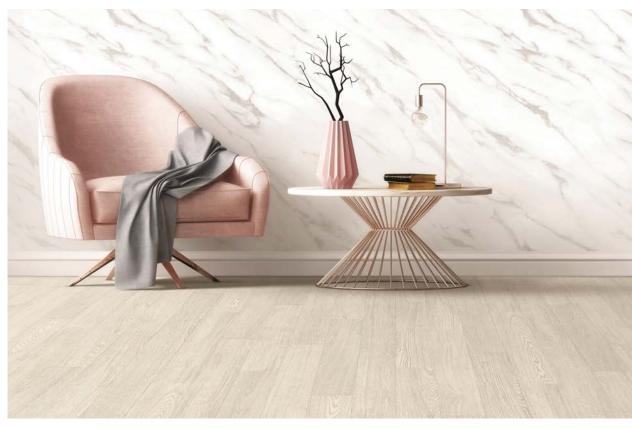

### Environmentally-friendly interior Stone\_Hanstone Quartz

The engineered stone surface, made of 99% pure natural quartz, is resistant to bacteria and funguses. The product is not only certified eco-friendly in Korea, but also has successfully gone through strict certification processes in the US and Europe.

With long-lasting beauty, there's no need to worry about scratches or breakage.

- Quartz has excellent durability, It's the hardest stone after diamond.
- The surface is scratch resistant, even from knives.
- Dropped a heavy pot? No problem! Excellent durability that can withstand strong impact

#### With its non-porous quartz surface, there's no need to worry about stains.

- "Bacteria-free" Resistant to harmful bacteria and funguses, you can cook hygienically all 365 days a year.
- Engineered stone is nonporous, with "zero" water absorption."
- · Easily clean the countertop with no stains from dropped food or spilled coffee