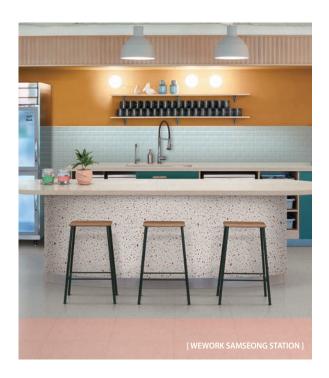

## PROPOSAL | Café & Office

THE INTERIOR PRODUCTS OF HYUNDAI L&C STAND OUT FOR THEIR PERFORMANCE IN COMMERCIAL SPACES, SUCH AS CAFÉS OR OFFICES, THE SENTIMENTAL AND SOPHISTICATED DESIGNS AND HIDDEN FUNCTIONS UNVEIL THEMSELVES OVER TIME, CATCHING THE HEARTS OF OUR

| Wall Hanstone Quartz GV782 | Clee board 2011

| Wall Qube 7008-1 | Floor MVPTile 822

3. Cafe

Floor Quartz Stone RU662, RU653

4. Office

Floor Regent Bio 1908, 1920

5. Office

| Floor [2018 New Classic] Concrete 04 Gold Tile Master 3024