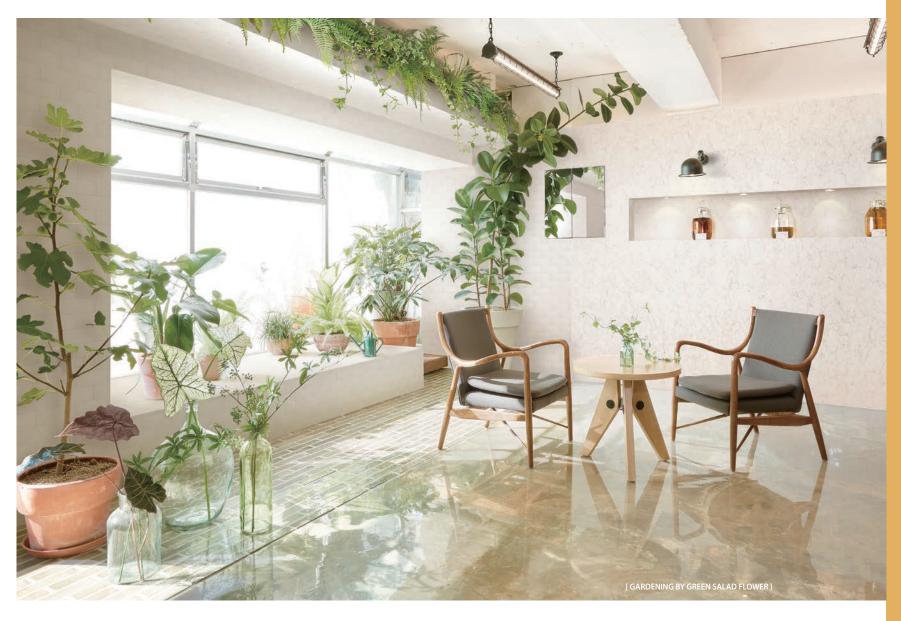

## PROPOSAL | Café & Office

THE INTERIOR PRODUCTS OF HYUNDAI L&C STAND OUT FOR THEIR PERFORMANCE IN COMMERCIAL SPACES, SUCH AS CAFÉS OR OFFICES, THE SENTIMENTAL AND SOPHISTICATED DESIGNS AND HIDDEN FUNCTIONS UNVEIL THEMSELVES OVER TIME, CATCHING THE HEARTS OF OUR

| Wall Hanstone Quartz GV782 | Clee board 2011

| Wall Qube 7008-1 | Floor MVPTile 822

3. Cafe

Floor Quartz Stone RU662, RU653

4. Office

Floor Regent Bio 1908, 1920

5. Office

| Floor [2018 New Classic] Concrete 04 Gold Tile Master 3024