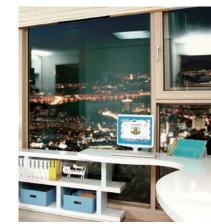

#### REHAU\_ Kitchen Window

Unlike existing sliding windows, this one opens and closes outwards while minimizing the thickness of the frame to improve the overall view of the kitchen as a piece of art,