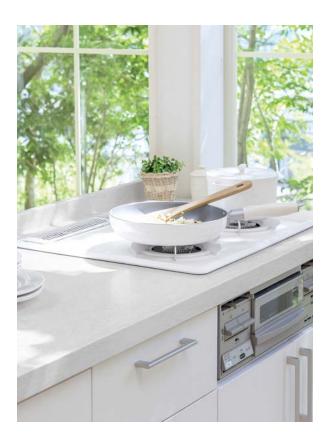

### Environmentally-friendly interior Stone\_Hanstone Quartz

The engineered stone surface, made of 99% pure natural quartz, is resistant to bacteria and funguses. The product is not only certified eco-friendly in Korea, but also has successfully gone through strict certification processes in the US and Europe.

With long-lasting beauty, there's no need to worry about scratches or breakage.

- Quartz has excellent durability, It's the hardest stone after diamond.
- The surface is scratch resistant, even from knives.
- Dropped a heavy pot? No problem! Excellent durability that can withstand strong impact

#### With its non-porous quartz surface, there's no need to worry about stains.

- "Bacteria-free" Resistant to harmful bacteria and funguses, you can cook hygienically all 365 days a year.
- Engineered stone is nonporous, with "zero" water absorption."
- · Easily clean the countertop with no stains from dropped food or spilled coffee