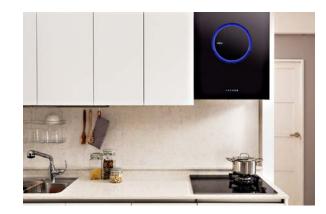

#### Kitchen Furniture

Hanstone Quartz surfaces create a beautiful space with their eco-friendliness, high durability, antibacterial properties, and classy design. In addition, the MDF door with PET sheet is environmentally friendly and has excellent tolerance to pollutants,

#### Hanstone Quartz Dining Table

High technology is applied to the natural material (quartz) to create a luxurious mood in the kitchen with the Hanstone Quartz surface on the top, leaving its color and texture intact, The unique pattern of Hanstone Quartz, different from other solid surface, will upgrade the quality of the kitchen.