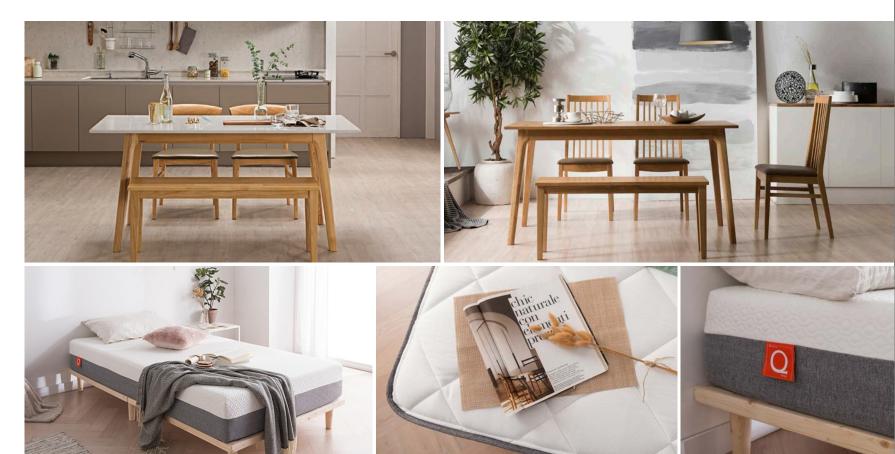

### Furniture that Connects Sentiment and Fills Space \_ Q'LINC

Q'LINC is a practical furniture brand that pursues perfection in detail, Our products can be used for different themes and can completely recreate spaces. The Hanstone Quartz table increases the quality of the kitchen, with its luxurious texture and practical value, while the Q-sleep mattress provides comfortable sleep with its ergonomic and quality memory foam.

#### Hanstone Quartz Dining Table

High technology is applied to the natural material (quartz) to create a luxurious mood in the kitchen with the Hanstone Quartz surface on the top, leaving its color and texture intact, The unique pattern of Hanstone Quartz, different from other solid surface, will upgrade the quality of the kitchen.

| Color =  | Table Frame                   | Walnut Color                               |
|----------|-------------------------------|--------------------------------------------|
|          | Тор                           | Aspen, Indian Pearl, Italian Wave          |
| Material | Тор                           | Hanstone Quartz (Engineered Stone)         |
|          | Dining Table                  | Ash Laminated Wood                         |
|          | Bench                         | Ash Laminated Wood                         |
|          | Chair                         | Rubber Tree Laminaled Wood                 |
| Size -   | 4-Seater<br>Dining Table      | (Width)1,390 × (Length)750 × (Height)730mm |
|          | 4-Seater Wide<br>Dining Table | (Width)1,390 × (Length)750 × (Height)730mm |

#### Mattress

Powered by popular demand for the Hanstone Quartz Hyundai L&C's Q-Sleep mattress is made of a domestic manufacturing and delivery service that minimizes logistics costs and company profits. It and quality memory foam.

| Color    | Grey/White        |                                                          |
|----------|-------------------|----------------------------------------------------------|
|          | N                 | Memory Foam Mattress                                     |
|          | Softcore          | Memory Foam/Breathable Foam/HR<br>Soft Foam/HR Hard Foam |
|          | Softcover         | Tencel Knit Fabric/Jacquard Fabric                       |
| Material | Hardcore          | Memory Foam/Breathable Foam/HR Hard Foam                 |
|          | Hardcover         | Tencel Knit Fabric/Jacquard Fabric                       |
|          | Hybrid Mattress   |                                                          |
|          | Core              | Memory Foam/Breathable Foam/HR Hard Foam                 |
|          | Cover             | Tencel Knit Fabric/Jacquard Fabric                       |
| Size     | Q Queen-Size      | (Width)1,500 × (Length)2,000 × (Height)2,500mm           |
|          | Super Single Size | (Width)1,100 × (Length)2,000 × (Height)2,500mm           |