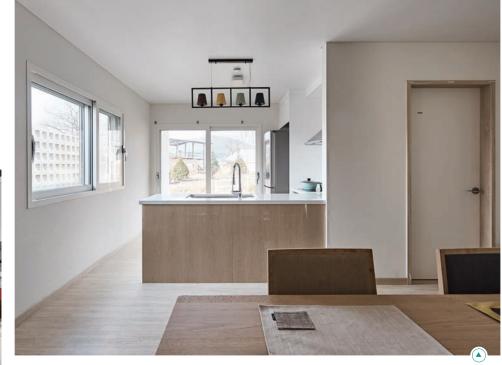

#### 1. Kitchen

| Kitchen Q'cine Mono Style / Floor Maru And 7723

Counter top Hanstone Quartz CT402

#### 2. Kitchen

Floor Regent Bio 1903,1910

| Wall Bodaq S203, Bodaq Tile BBW56 / Table bottom Bodaq NS708

#### 3. Kitchen

| Kitchen Q'cine / Counter top Quartz Stone M0626