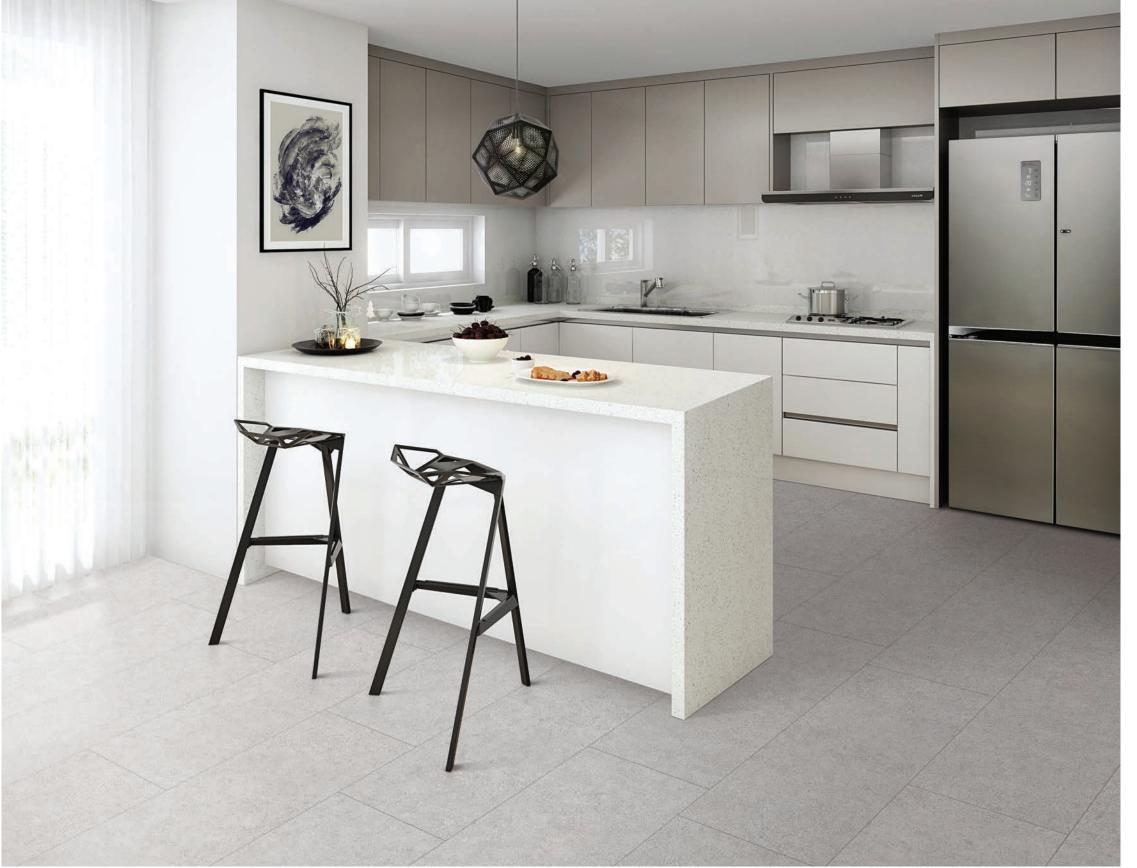

#### 1. Kitchen

| Kitchen Q'cine Mono Style / Floor Maru And 7723

Counter top Hanstone Quartz CT402