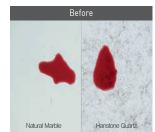

### Environmentally-friendly interior Stone\_Hanstone Quartz

The engineered stone surface, made of 99% pure natural quartz, is resistant to bacteria and funguses. The product is not only certified eco-friendly in Korea, but also has successfully gone through strict certification processes in the US and Europe.

With long-lasting beauty, there's no need to worry about scratches or breakage.

- Quartz has excellent durability, It's the hardest stone after diamond.
- The surface is scratch resistant, even from knives.
- Dropped a heavy pot? No problem! Excellent durability that can withstand strong impact

#### With its non-porous quartz surface, there's no need to worry about stains.

- "Bacteria-free" Resistant to harmful bacteria and funguses, you can cook hygienically all 365 days a year.
- Engineered stone is nonporous, with "zero" water absorption."
- · Easily clean the countertop with no stains from dropped food or spilled coffee