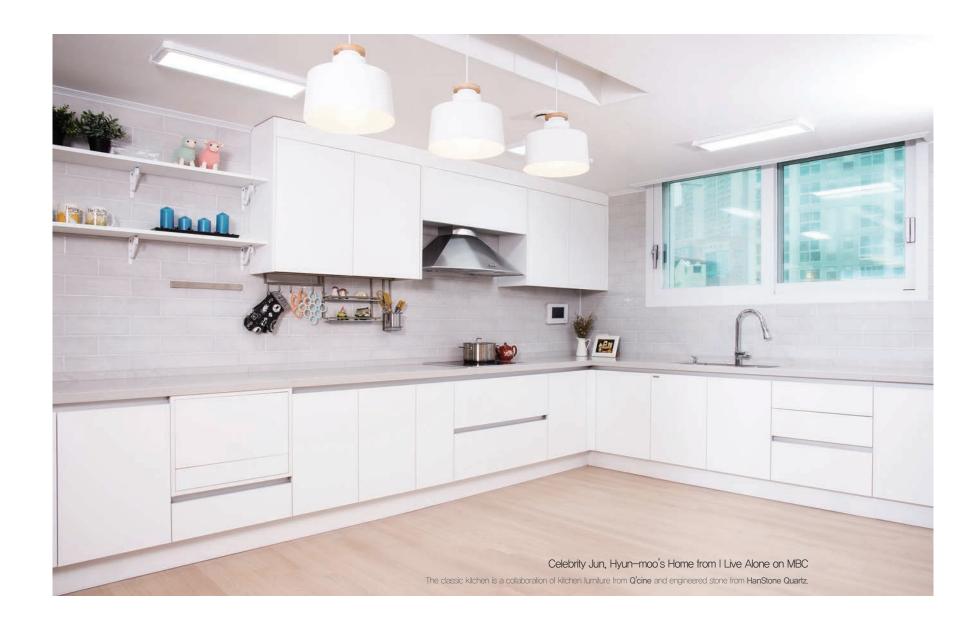

## Celebrities' Gallery House

Sojin's Home, main vocalist of popular girl group, Girl's Day / Changmin's home, from popular group, 2AM

The right interior products are put in the right places, including silk wallpaper from O'pid, interior film from Bodaq, kitchen furniture from O'cine, and engineered stone from HanStone Quartz.