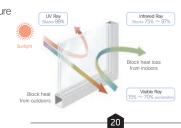

#### Window Film

Window film is a highly functional product based on Hyundai L&C's leading adhesive coating technology, with excellent performance and reliable quality.

The probability of discoloration and functional deterioration are minimized by using nano-ceramic materials.

- Reduces costs for cooling/heating by blocking infrared rays and radiant energy,
- Protects the skin from harmful UV rays and prevents discoloration and transformation of indoor items.
- Protects against injuries or damages from broken glass in cases of an accidents or disasters
- Maintains the view from the window by blocking UV and infrared rays while allowing visible rays.