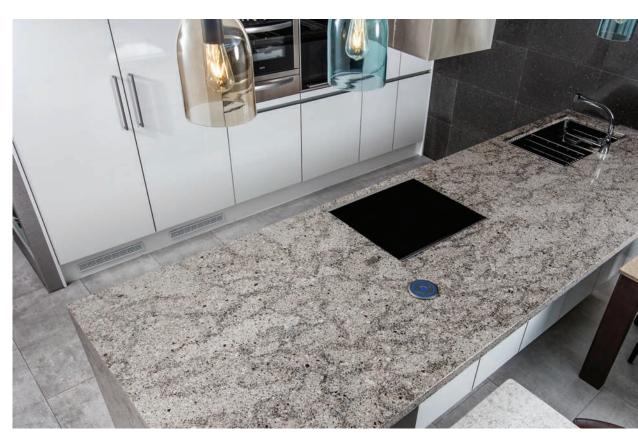

### Environmentally-friendly interior Stone\_Hanstone Quartz

The engineered stone surface, made of 99% pure natural quartz, is resistant to bacteria and funguses. The product is not only certified eco-friendly in Korea, but also has successfully gone through strict certification processes in the US and Europe.

With long-lasting beauty, there's no need to worry about scratches or breakage.

- Quartz has excellent durability, It's the hardest stone after diamond.
- The surface is scratch resistant, even from knives.
- Dropped a heavy pot? No problem! Excellent durability that can withstand strong impact

#### With its non-porous quartz surface, there's no need to worry about stains.

- "Bacteria-free" Resistant to harmful bacteria and funguses, you can cook hygienically all 365 days a year.
- Engineered stone is nonporous, with "zero" water absorption."
- · Easily clean the countertop with no stains from dropped food or spilled coffee