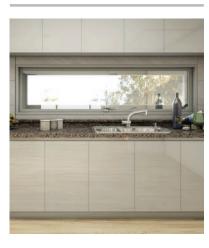

### Environmentally-friendly interior Stone\_Hanstone Quartz

The engineered stone surface, made of 99% pure natural quartz, is resistant to bacteria and funguses. The product is not only certified eco-friendly in Korea, but also has successfully gone through strict certification processes in the US and Europe.

With long-lasting beauty, there's no need to worry about scratches or breakage.

- Quartz has excellent durability, It's the hardest stone after diamond.
- The surface is scratch resistant, even from knives.
- Dropped a heavy pot? No problem! Excellent durability that can withstand strong impact

#### With its non-porous quartz surface, there's no need to worry about stains.

- "Bacteria-free" Resistant to harmful bacteria and funguses, you can cook hygienically all 365 days a year.
- Engineered stone is nonporous, with "zero" water absorption."
- · Easily clean the countertop with no stains from dropped food or spilled coffee