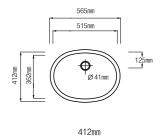

## **Casting Sinks**

| - 3 |  |  |  |
|-----|--|--|--|

SB7820

## **Casting Sinks**