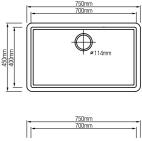

## **Casting Sinks**

| - 3 |  |  |  |
|-----|--|--|--|

SB7820

## **Casting Sinks**