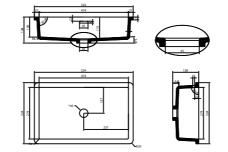

## **Casting Sinks**

| - 3 |  |  |  |
|-----|--|--|--|

SB7820

## **Casting Sinks**