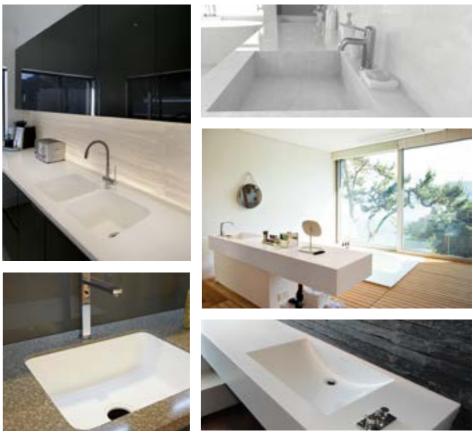

Personalise your design. The wide range of solid surface aesthetics offer an inspiring selection of solid, textured and translucent tones. You can accentuate your design with inlays or by contrasting your bowl and surface colours. It is also possible to combine your sinks and bowls with other materials like metal, wood, stone or glass.

# Casting Sinks & Bowls

Elegant, practical & simple design Our casting bowls are perfect for the high hygienic requirements in the bathroom. They are ideally for use in the commercial area, like hotels and restaurants, based on the convincing price-performance ratio.

Our sinks and bowls provide beautiful, high quality, hygienic and reliable designs to residential and public spaces. With our range of colours and design possibilities, we have the right concept for the bathroom and kitchen area. Our sinks & bowls are resistant to heat and scratches, guarantee a modern look and are easy to clean.