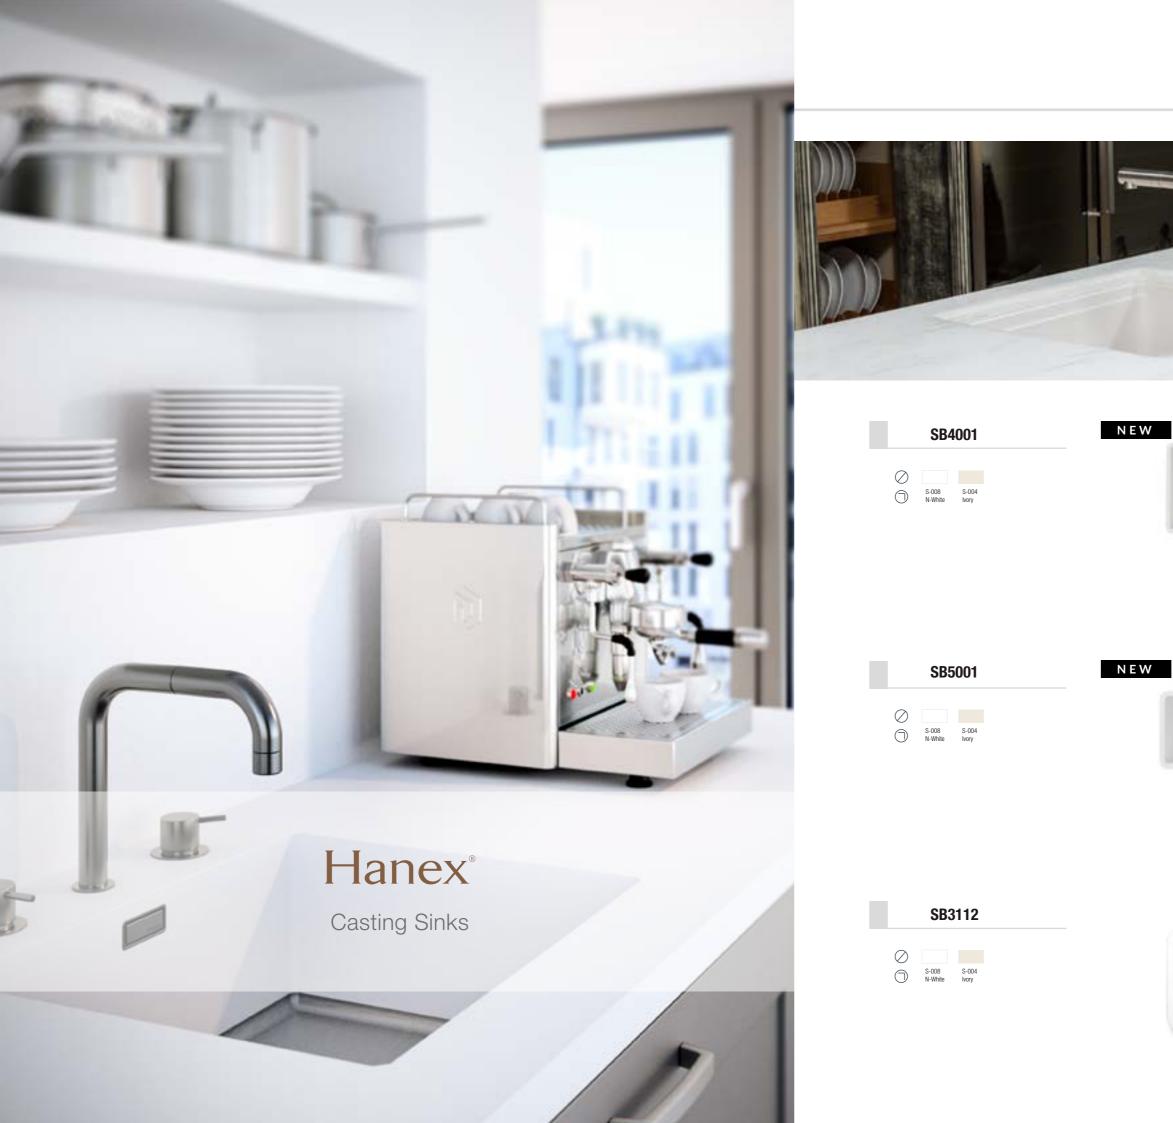

# Casting Sinks & Bowls

Elegant, practical & simple design Our casting bowls are perfect for the high hygienic requirements in the bathroom. They are ideally for use in the commercial area, like hotels and restaurants, based on the convincing price-performance ratio.

## **Casting Sinks**

Our sinks and bowls provide beautiful, high quality, hygienic and reliable designs to residential and public spaces. With our range of colours and design possibilities, we have the right concept for the bathroom and kitchen area. Our sinks & bowls are resistant to heat and scratches, guarantee a modern look and are easy to clean.