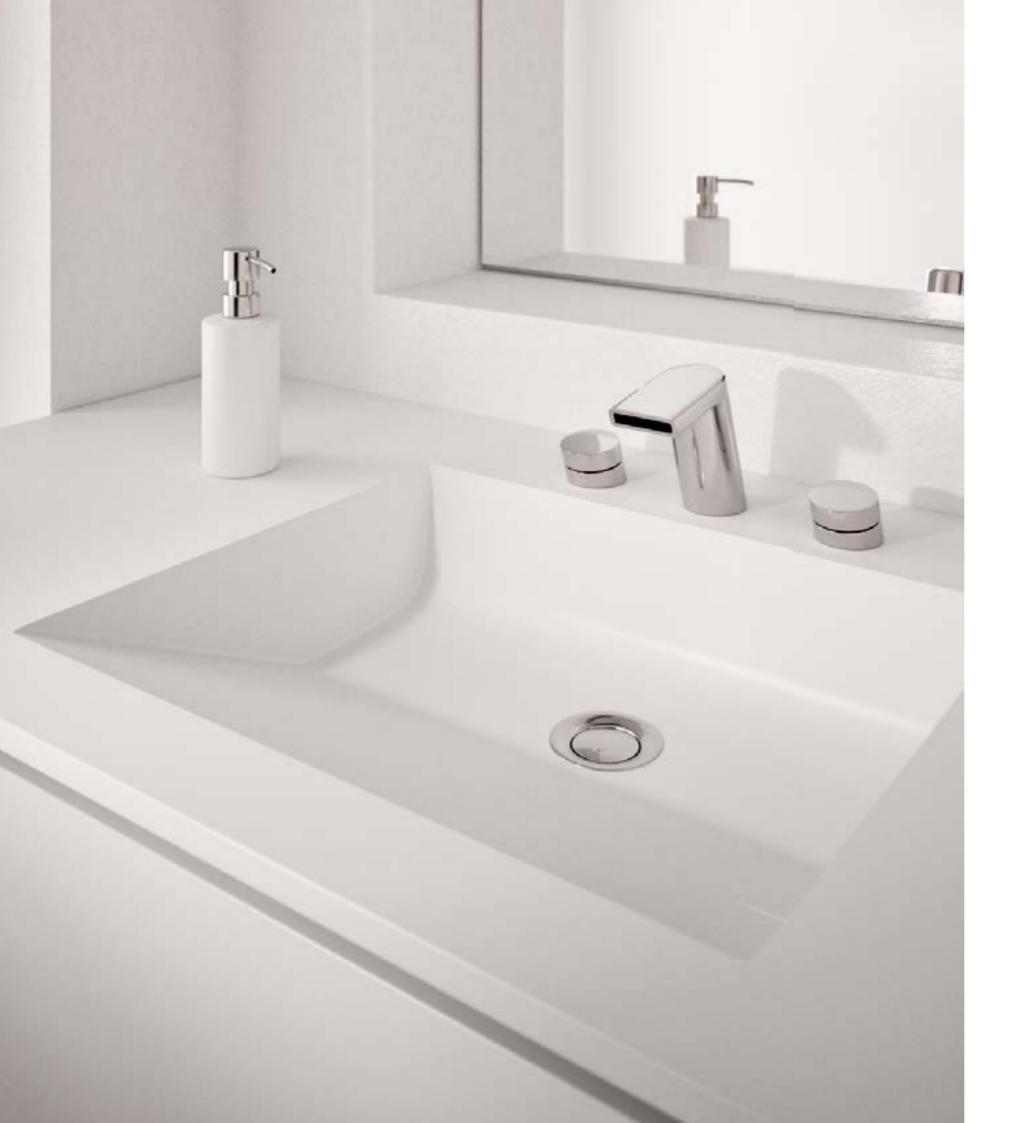

Personalise your design. The wide range of solid surface aesthetics offer an inspiring selection of solid, textured and translucent tones. You can accentuate your design with inlays or by contrasting your bowl and surface colours. It is also possible to combine your sinks and bowls with other materials like metal, wood, stone or glass.

Our sinks and bowls provide beautiful, high quality, hygienic and reliable designs to residential and public spaces. With our range of colours and design possibilities, we have the right concept for the bathroom and kitchen area. Our sinks & bowls are resistant to heat and scratches, guarantee a modern look and are easy to clean.