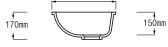

## **Casting Sinks**

| - 3 |  |  |  |
|-----|--|--|--|

SB7820

## **Casting Sinks**