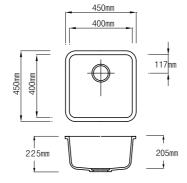

## **Casting Sinks**

| - 3 |  |  |  |
|-----|--|--|--|

SB7820

## **Casting Sinks**