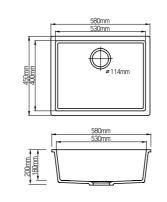

re.....

### Environment





Fire Rating

**DIN EN13501-1** erial Class B - s1, d0 in all c



Hygiene





Façade







The unlimited design flexibility of Hanex enables you to create a beautiful and durable aesthetic in any high-end interior design and fit-out for commercial areas, be it a hospital, hotel or restaurant.





**Processes** 



# Hanex®

# Casting Sinks & Bowls

Elegant, practical & simple design Our casting bowls are perfect for the high hygienic requirements in the bathroom. They are ideally for use in the commercial area, like hotels and restaurants, based on the convincing price-performance ratio.





## Casting Top Mounted Bowls





















































## **Casting Sinks**

























| - 3 |  |  |  |
|-----|--|--|--|







SB7820











## **Casting Sinks**













### Waste Valve / Bowls







Drain Set / Bowls



The pictures listed here are only examples and may differ from the assortment. The selection of accessories may vary and should be requested from the Hanex<sup>®</sup>-Team if necessary.





Our sinks and bowls provide beautiful, high quality, hygienic and reliable designs to residential and public spaces. With our range of colours and design possibilities, we have the right concept for the bathroom and kitchen area. Our sinks & bowls are resistant to heat and scratches, guarantee a modern look and are easy to clean.



Creating added values through innovation



HYUNDAI L & C

Hyundai L&C Europe GmbH

Düsseldorfer Straße 13 65760 Eschborn, Germany +49 6196 5869 012 info@hyundailnc.eu