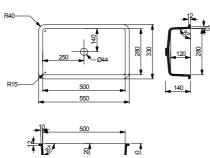

## **Casting Sinks**

| - 3 |  |  |  |
|-----|--|--|--|

SB7820

## **Casting Sinks**