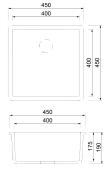

## **Casting Sinks**

| - 3 |  |  |  |
|-----|--|--|--|

SB7820

## **Casting Sinks**