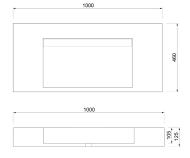

## **Casting Sinks**

| - 3 |  |  |  |
|-----|--|--|--|

SB7820

## **Casting Sinks**