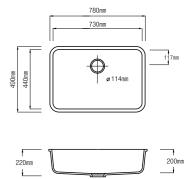

N13501-1** erial Class B - s1, d0 in all c



Hygiene





Façade







The unlimited design flexibility of Hanex enables you to create a beautiful and durable aesthetic in any high-end interior design and fit-out for commercial areas, be it a hospital, hotel or restaurant.





**Processes** 



# Hanex®

# Casting Sinks & Bowls

Elegant, practical & simple design Our casting bowls are perfect for the high hygienic requirements in the bathroom. They are ideally for use in the commercial area, like hotels and restaurants, based on the convincing price-performance ratio.





## Casting Top Mounted Bowls





















































## **Casting Sinks**

























| - 3 |  |  |  |
|-----|--|--|--|







SB7820











## **Casting Sinks**













### Waste Valve / Bowls







Drain Set / Bowls



The pictures listed here are only examples and may differ from the assortment. The selection of accessories may vary and should be requested from the Hanex<sup>®</sup>-Team if necessary.





Our sinks and bowls provide beautiful, high quality, hygienic and reliable designs to residential and public spaces. With our range of colours and design possibilities, we have the right concept for the bathroom and kitchen area. Our sinks & bowls are resistant to heat and scratches, guarantee a modern look and are easy to clean.



Creating added values through innovation



HYUNDAI L & C

Hyundai L&C Europe GmbH

Düsseldorfer Straße 13 65760 Eschborn, Germany +49 6196 5869 012 info@hyundailnc.eu www.hyundailnc.eu