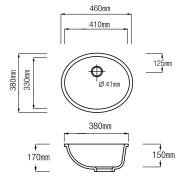

under www.hyundailnc.eu.

Coming soon: EPD/ Environmental Product Declaration, New SCS, and more.....

### Environment





Fire Rating

**DIN EN13501-1** erial Class B - s1, d0 in all c



Hygiene





Façade







The unlimited design flexibility of Hanex enables you to create a beautiful and durable aesthetic in any high-end interior design and fit-out for commercial areas, be it a hospital, hotel or restaurant.





**Processes** 



# Hanex®

# Casting Sinks & Bowls

Elegant, practical & simple design Our casting bowls are perfect for the high hygienic requirements in the bathroom. They are ideally for use in the commercial area, like hotels and restaurants, based on the convincing price-performance ratio.





## Casting Top Mounted Bowls





















































## **Casting Sinks**

























| - 3 |  |  |  |
|-----|--|--|--|







SB7820











## **Casting Sinks**













### Waste Valve / Bowls







Drain Set / Bowls



The pictures listed here are only examples and may differ from the assortment. The selection of accessories may vary and should be requested from the Hanex<sup>®</sup>-Team if necessary.





Our sinks and bowls provide beautiful, high quality, hygienic and reliable designs to residential and public spaces. With our range of colours and design possibilities, we have the right concept for the bathroom and kitchen area. Our sinks & bowls are resistant to heat and scratches, guarantee a modern look and are easy to clean.



Creating added values through innovation



HYUNDAI L & C

Hyundai L&C E