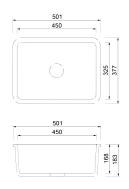

## **Casting Sinks**

| - 3 |  |  |  |
|-----|--|--|--|

SB7820

## **Casting Sinks**