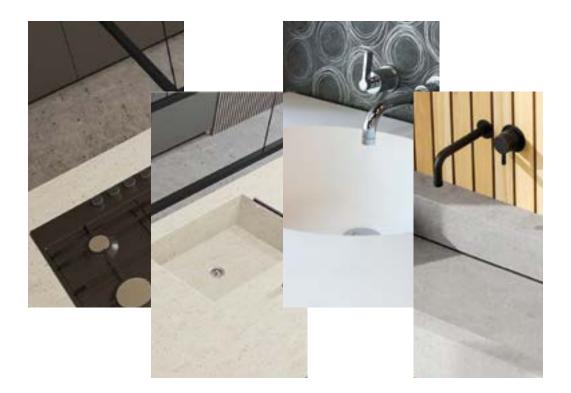

Personalise your design. The wide range of solid surface aesthetics offer an inspiring selection of solid, textured and translucent tones. You can accentuate your design with inlays or by contrasting your bowl and surface colours. It is also possible to combine your sinks and bowls with other materials like metal, wood, stone or glass.

### Environment

Fire Rating

**DIN EN13501-1** erial Class B - s1, d0 in all c

Hygiene

Façade

The unlimited design flexibility of Hanex enables you to create a beautiful and durable aesthetic in any high-end interior design and fit-out for commercial areas, be it a hospital, hotel or restaurant.