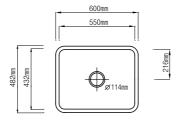

ironment





Fire Rating

**DIN EN13501-1** erial Class B - s1, d0 in all c



Hygiene





Façade







The unlimited design flexibility of Hanex enables you to create a beautiful and durable aesthetic in any high-end interior design and fit-out for commercial areas, be it a hospital, hotel or restaurant.





**Processes** 



# Hanex®

# Casting Sinks & Bowls

Elegant, practical & simple design Our casting bowls are perfect for the high hygienic requirements in the bathroom. They are ideally for use in the commercial area, like hotels and restaurants, based on the convincing price-performance ratio.





## Casting Top Mounted Bowls





















































## **Casting Sinks**

























| - 3 |  |  |  |
|-----|--|--|--|







SB7820











## **Casting Sinks**













### Waste Valve / Bowls







Drain Set / Bowls



The pictures listed here are only examples and may differ from the assortment. The selection of accessories may vary and should be requested from the Hanex<sup>®</sup>-Team if necessary.





Our sinks and bowls provide beautiful, high quality, hygienic and reliable designs to residential and public spaces. With our range of colours and design possibilities, we have the right concept for the bathroom and kitchen area. Our sinks & bowls are resistant to heat and scratches, guarantee a modern look and are easy to clean.



Creating added values through innovation



HYUNDAI L & C

Hyundai L&C Europe GmbH

Düsseldorfer Straße 13 65760 Eschborn, Germany +49 6196 5869 012 info@hyundailnc.eu www.hyundailnc.